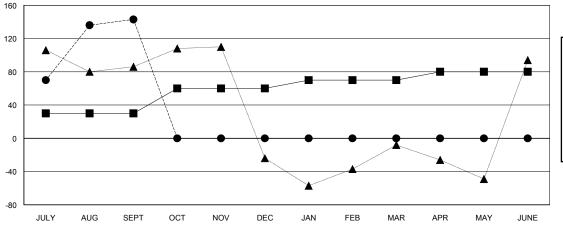

### GOALS AND ACTUAL MEMBERS CUMULATIVE

| DROPPED CLUBS: 0 |    |
|------------------|----|
| DROPPED MEMBERS  |    |
| DECEASED         | 1  |
| CLUB CANCELLED   | 0  |
| OTHER            | 32 |
| TOTAL            | 33 |