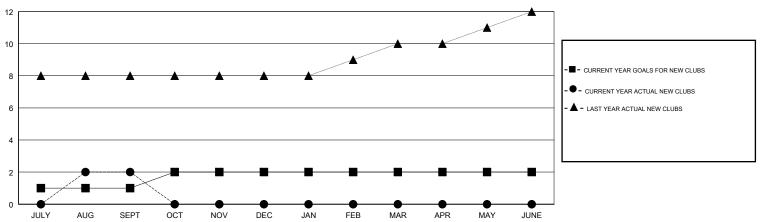

320 E

Results as of: 09/30/2018

# GMT: VENKATA S RAJU DANTULURI

# LOCATION INDIA

**GMT CA** 

| Clubs  RESULTS FOR 2018-2019 |   |   |   | Members  RESULTS FOR 2018-2019 |    |     |    |
|------------------------------|---|---|---|--------------------------------|----|-----|----|
|                              |   |   |   |                                |    |     |    |
| JULY/AUG/SEPT                | 1 | 2 | 0 | JULY/AUG/SEPT                  | 30 | 184 | 33 |
| OCT/NOV/DEC                  | 1 | 0 | 0 | OCT/NOV/DEC                    | 30 | 0   | 0  |
| JAN/FEB/MAR                  | 0 | 0 | 0 | JAN/FEB/MAR                    | 10 | 0   | 0  |
| APR/MAY/JUNE                 | 0 | 0 | 0 | APR/MAY/JUNE                   | 10 | 0   | 0  |

### GOALS AND ACTUAL NEW CLUBS CUMULATIVE



### GOALS AND ACTUAL MEMBERS CUMULATIVE





| DROPPED CLUBS: 0 |    |
|------------------|----|
| DROPPED MEMBERS  |    |
| DECEASED         | 1  |
| CLUB CANCELLED   | 0  |
| OTHER            | 32 |
| TOTAL            | 33 |

| 21 CLUBS OF 67 ADDED 1 OR MORE |  |  |
|--------------------------------|--|--|
| NEW MEMBERS                    |  |  |
|                                |  |  |
|                                |  |  |
|                                |  |  |

| MALE                                   | 2,214 (69.51%) |
|----------------------------------------|----------------|
| FEMALE                                 | 971 (30.49%)   |
| Women Percentage Fiscal Year Goal: 27% |                |

**GENDER DISTRIBUTION** 

TOTAL FAMILY UNIT MEMBERS

| CLICK HERE FOR CUMULATIVE |